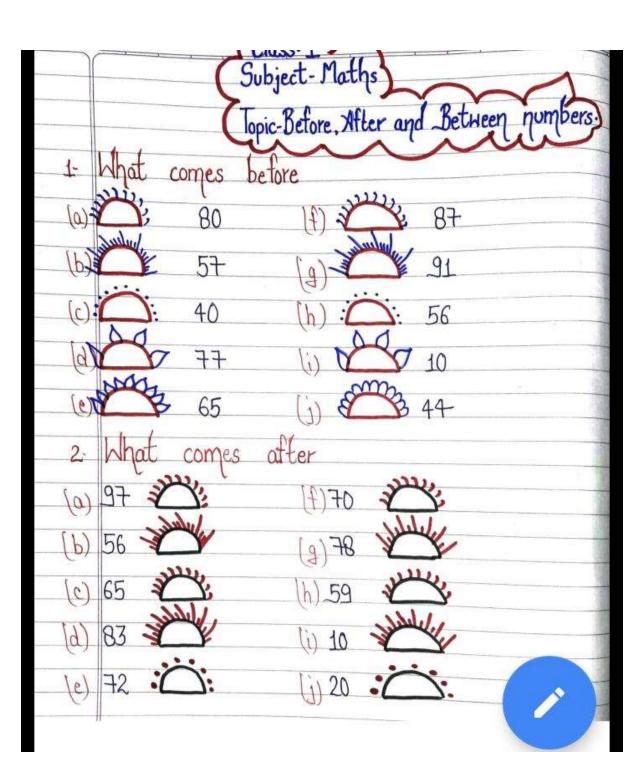

| 13 + 7: 30000     | - /         |
| Ex→              | There are two naming words in each sentence. Underline them. |                   |             |
| 1,               | The birds are on the tree.                                   |                   |             |
| 2.               | A house eats grass.                                          |                   |             |
| 3.               | A sheep gives us wool.                                       |                   |             |
| <b>4</b> .       | The children are in the garden.                              |                   |             |
|                  | The teacher is writing on the board                          |                   |             |