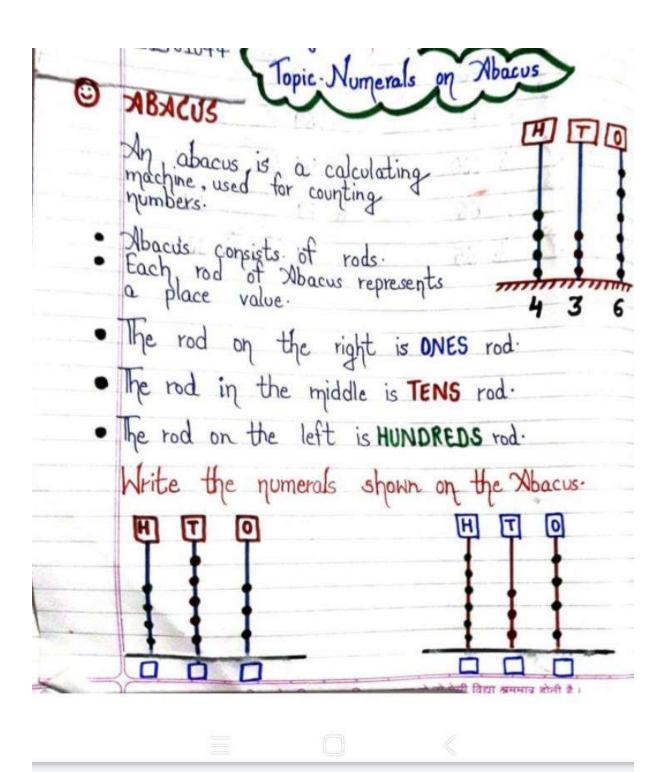

d                                                    | 13 + 7: 30000     | - /         |
| Ex→              | There are two naming words in each sentence. Underline them. |                   |             |
| 1,               | The birds are on the tree.                                   |                   |             |
| 2.               | A house eats grass.                                          |                   |             |
| 3.               | A sheep gives us wool.                                       |                   |             |
| <b>4</b> .       | The children are in the garden.                              |                   |             |
|                  | The teacher is writing on the board                          |                   |             |