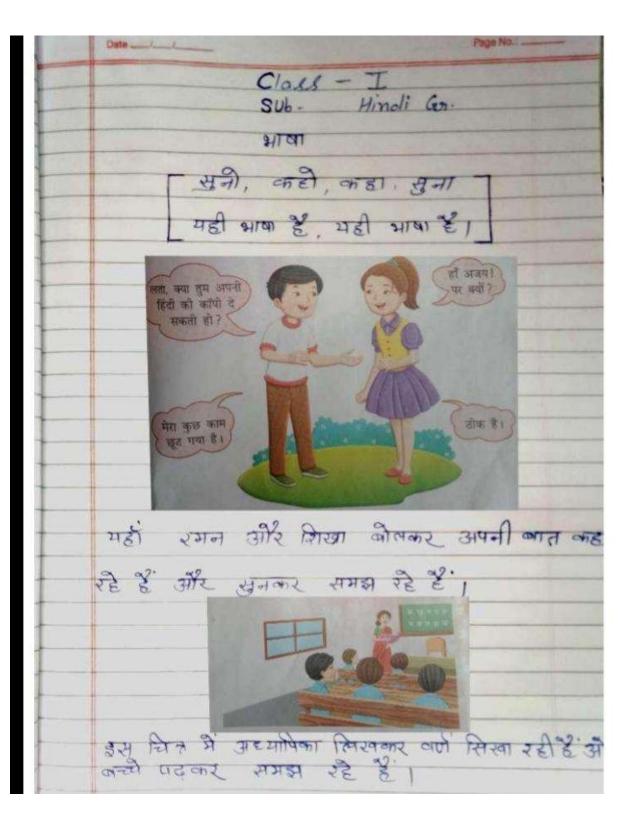

-----|----------------------------|------------|
|     |                            |            |
| (C) | Complete the wo            | rds:       |
|     | MODO                       | H          |
|     | BUUD                       |            |
|     | NDDD                       |            |
|     | TODD                       |            |
|     |                            |            |
| 1   | Match the words            | in the two |
|     |                            |            |
| -80 | , ,                        | . flowers  |
| 2.  | clap                       | b. planti  |
| 3.  | water .                    | c. songs   |
| 4.  | climb                      | d. hands   |
| 5   | Smell                      | e. stairs. |
|     |                            |            |





| ~ #              |                                                              | ASTHA P.          | No.         |
|------------------|--------------------------------------------------------------|-------------------|-------------|
| ACT SERVICE      |                                                              | s- T. Date-       | SH-GRAMMAR. |
| [i] <sub>n</sub> | Charlet on 1                                                 | ING - WORDS       | 210 121     |
|                  | Complete this table with naming-<br>words of your choice.    |                   |             |
| PERSON           | PLACE                                                        | ANIMAL            | THING,      |
| +                | 1-1-17                                                       | Prop