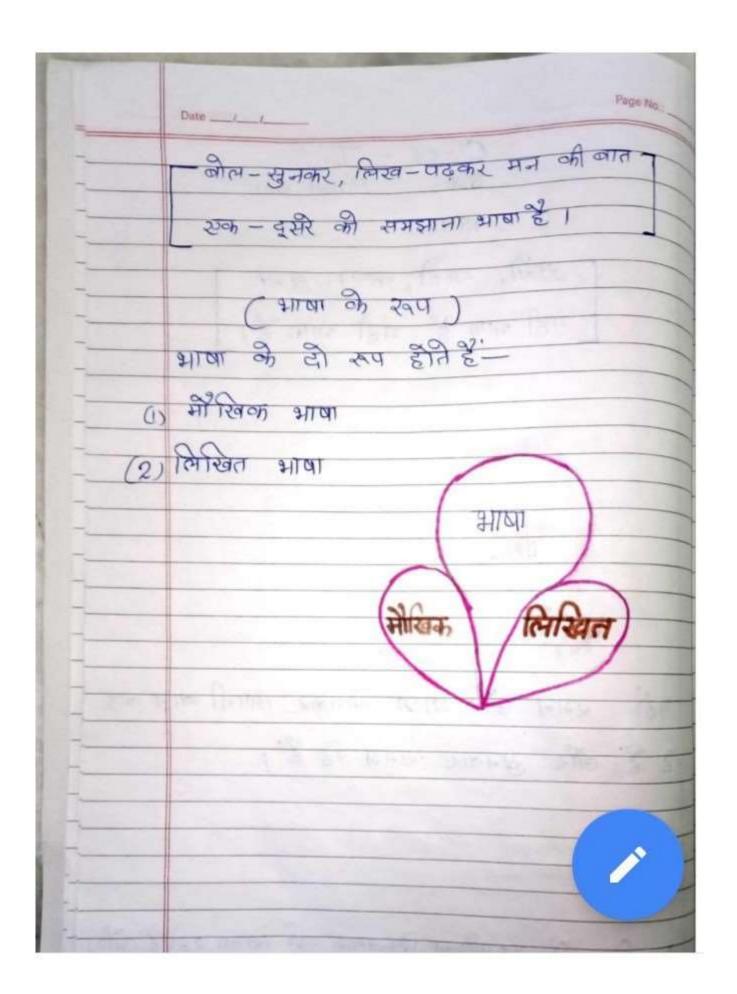

---|----------------------------|------------|
|     |                            |            |
| (C) | Complete the wo            | rds:       |
|     | MODO                       | H          |
|     | BUUD                       |            |
|     | NDDD                       |            |
|     | TODD                       |            |
|     |                            |            |
| 1   | Match the words            | in the two |
|     |                            |            |
| -80 | , ,                        | . flowers  |
| 2.  | clap                       | b. planti  |
| 3.  | water .                    | c. songs   |
| 4.  | climb                      | d. hands   |
| 5   | Smell                      | e. stairs. |
|     |                            |            |





| ~ #              |                                                              | ASTHA P.          | No.         |
|------------------|--------------------------------------------------------------|-------------------|-------------|
| ACT SERVICE      |                                                              | s- T. Date-       | SH-GRAMMAR. |
| [i] <sub>n</sub> | Charlet on 1                                                 | ING - WORDS       | 210 121     |
|                  | Complete this table with naming-<br>words of your choice.    |                   |             |
| PERSON           | PLACE                                                        | ANIMAL            | THING,      |
| +                | 1-1-17                                                       | Proper