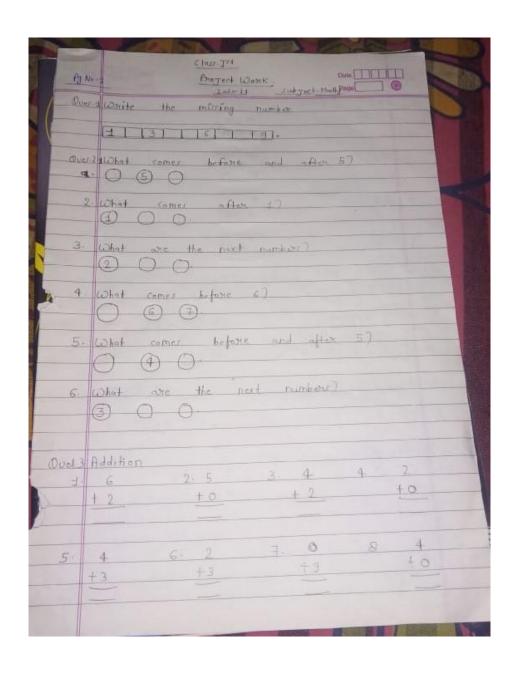

## For class 1<sup>st</sup>

| Eq No   | DISTRIBUTE DATE OF THE PARTY OF |
|---------|--------------------------------------------------------------------------------------------------------------------------------------------------------------------------------------------------------------------------------------------------------------------------------------------------------------------------------------------------------------------------------------------------------------------------------------------------------------------------------------------------------------------------------------------------------------------------------------------------------------------------------------------------------------------------------------------------------------------------------------------------------------------------------------------------------------------------------------------------------------------------------------------------------------------------------------------------------------------------------------------------------------------------------------------------------------------------------------------------------------------------------------------------------------------------------------------------------------------------------------------------------------------------------------------------------------------------------------------------------------------------------------------------------------------------------------------------------------------------------------------------------------------------------------------------------------------------------------------------------------------------------------------------------------------------------------------------------------------------------------------------------------------------------------------------------------------------------------------------------------------------------------------------------------------------------------------------------------------------------------------------------------------------------------------------------------------------------------------------------------------------------|
| Duct    | 2 8 6 9 10 12                                                                                                                                                                                                                                                                                                                                                                                                                                                                                                                                                                                                                                                                                                                                                                                                                                                                                                                                                                                                                                                                                                                                                                                                                                                                                                                                                                                                                                                                                                                                                                                                                                                                                                                                                                                                                                                                                                                                                                                                                                                                                                                  |
| Quer    | 88, 64, 23, 12.30 According onder                                                                                                                                                                                                                                                                                                                                                                                                                                                                                                                                                                                                                                                                                                                                                                                                                                                                                                                                                                                                                                                                                                                                                                                                                                                                                                                                                                                                                                                                                                                                                                                                                                                                                                                                                                                                                                                                                                                                                                                                                                                                                              |
|         | 4, 10, 1, 2, 6, 12                                                                                                                                                                                                                                                                                                                                                                                                                                                                                                                                                                                                                                                                                                                                                                                                                                                                                                                                                                                                                                                                                                                                                                                                                                                                                                                                                                                                                                                                                                                                                                                                                                                                                                                                                                                                                                                                                                                                                                                                                                                                                                             |
|         | 76, 20, 52, 9, 8                                                                                                                                                                                                                                                                                                                                                                                                                                                                                                                                                                                                                                                                                                                                                                                                                                                                                                                                                                                                                                                                                                                                                                                                                                                                                                                                                                                                                                                                                                                                                                                                                                                                                                                                                                                                                                                                                                                                                                                                                                                                                                               |
| 100     | 35, 20, 19, 25, 4<br>60, 40, 30, 20, 10                                                                                                                                                                                                                                                                                                                                                                                                                                                                                                                                                                                                                                                                                                                                                                                                                                                                                                                                                                                                                                                                                                                                                                                                                                                                                                                                                                                                                                                                                                                                                                                                                                                                                                                                                                                                                                                                                                                                                                                                                                                                                        |
|         | 75, 62, 65, 51, 52                                                                                                                                                                                                                                                                                                                                                                                                                                                                                                                                                                                                                                                                                                                                                                                                                                                                                                                                                                                                                                                                                                                                                                                                                                                                                                                                                                                                                                                                                                                                                                                                                                                                                                                                                                                                                                                                                                                                                                                                                                                                                                             |
| 7.      | 12, 18, 19, 2, 7                                                                                                                                                                                                                                                                                                                                                                                                                                                                                                                                                                                                                                                                                                                                                                                                                                                                                                                                                                                                                                                                                                                                                                                                                                                                                                                                                                                                                                                                                                                                                                                                                                                                                                                                                                                                                                                                                                                                                                                                                                                                                                               |
| 8.      | 17, 19, 21, 16, 55                                                                                                                                                                                                                                                                                                                                                                                                                                                                                                                                                                                                                                                                                                                                                                                                                                                                                                                                                                                                                                                                                                                                                                                                                                                                                                                                                                                                                                                                                                                                                                                                                                                                                                                                                                                                                                                                                                                                                                                                                                                                                                             |
| 9.      | 71, 18, 95, 100, 52.                                                                                                                                                                                                                                                                                                                                                                                                                                                                                                                                                                                                                                                                                                                                                                                                                                                                                                                                                                                                                                                                                                                                                                                                                                                                                                                                                                                                                                                                                                                                                                                                                                                                                                                                                                                                                                                                                                                                                                                                                                                                                                           |
| do      | 95, 97, 16, 18, 10                                                                                                                                                                                                                                                                                                                                                                                                                                                                                                                                                                                                                                                                                                                                                                                                                                                                                                                                                                                                                                                                                                                                                                                                                                                                                                                                                                                                                                                                                                                                                                                                                                                                                                                                                                                                                                                                                                                                                                                                                                                                                                             |
| Duer-14 | White in descending Order.  100, 97, 12, 5,99                                                                                                                                                                                                                                                                                                                                                                                                                                                                                                                                                                                                                                                                                                                                                                                                                                                                                                                                                                                                                                                                                                                                                                                                                                                                                                                                                                                                                                                                                                                                                                                                                                                                                                                                                                                                                                                                                                                                                                                                                                                                                  |
| 2.      | 55, 88, 99, 11, 98                                                                                                                                                                                                                                                                                                                                                                                                                                                                                                                                                                                                                                                                                                                                                                                                                                                                                                                                                                                                                                                                                                                                                                                                                                                                                                                                                                                                                                                                                                                                                                                                                                                                                                                                                                                                                                                                                                                                                                                                                                                                                                             |
| 3.      | 12, 11, 25, 32, 35-                                                                                                                                                                                                                                                                                                                                                                                                                                                                                                                                                                                                                                                                                                                                                                                                                                                                                                                                                                                                                                                                                                                                                                                                                                                                                                                                                                                                                                                                                                                                                                                                                                                                                                                                                                                                                                                                                                                                                                                                                                                                                                            |
|         |                                                                                                                                                                                                                                                                                                                                                                                                                                                                                                                                                                                                                                                                                                                                                                                                                                                                                                                                                                                                                                                                                                                                                                                                                                                                                                                                                                                                                                                                                                                                                                                                                                                                                                                                                                                                                                                                                                                                                                                                                                                                                                                                |