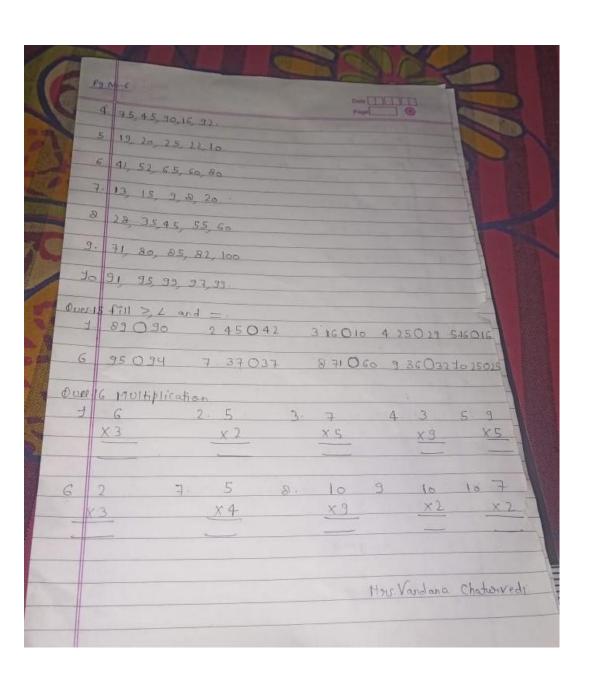

## For class 1<sup>st</sup>

| Eq No   | DISTRIBUTE DATE OF THE PARTY OF |
|---------|--------------------------------------------------------------------------------------------------------------------------------------------------------------------------------------------------------------------------------------------------------------------------------------------------------------------------------------------------------------------------------------------------------------------------------------------------------------------------------------------------------------------------------------------------------------------------------------------------------------------------------------------------------------------------------------------------------------------------------------------------------------------------------------------------------------------------------------------------------------------------------------------------------------------------------------------------------------------------------------------------------------------------------------------------------------------------------------------------------------------------------------------------------------------------------------------------------------------------------------------------------------------------------------------------------------------------------------------------------------------------------------------------------------------------------------------------------------------------------------------------------------------------------------------------------------------------------------------------------------------------------------------------------------------------------------------------------------------------------------------------------------------------------------------------------------------------------------------------------------------------------------------------------------------------------------------------------------------------------------------------------------------------------------------------------------------------------------------------------------------------------|
| Duct    | 2 8 6 9 10 12                                                                                                                                                                                                                                                                                                                                                                                                                                                                                                                                                                                                                                                                                                                                                                                                                                                                                                                                                                                                                                                                                                                                                                                                                                                                                                                                                                                                                                                                                                                                                                                                                                                                                                                                                                                                                                                                                                                                                                                                                                                                                                                  |
| Quer    | 88, 64, 23, 12.30 According onder                                                                                                                                                                                                                                                                                                                                                                                                                                                                                                                                                                                                                                                                                                                                                                                                                                                                                                                                                                                                                                                                                                                                                                                                                                                                                                                                                                                                                                                                                                                                                                                                                                                                                                                                                                                                                                                                                                                                                                                                                                                                                              |
|         | 4, 10, 1, 2, 6, 12                                                                                                                                                                                                                                                                                                                                                                                                                                                                                                                                                                                                                                                                                                                                                                                                                                                                                                                                                                                                                                                                                                                                                                                                                                                                                                                                                                                                                                                                                                                                                                                                                                                                                                                                                                                                                                                                                                                                                                                                                                                                                                             |
|         | 76, 20, 52, 9, 8                                                                                                                                                                                                                                                                                                                                                                                                                                                                                                                                                                                                                                                                                                                                                                                                                                                                                                                                                                                                                                                                                                                                                                                                                                                                                                                                                                                                                                                                                                                                                                                                                                                                                                                                                                                                                                                                                                                                                                                                                                                                                                               |
| 100     | 35, 20, 19, 25, 4<br>60, 40, 30, 20, 10                                                                                                                                                                                                                                                                                                                                                                                                                                                                                                                                                                                                                                                                                                                                                                                                                                                                                                                                                                                                                                                                                                                                                                                                                                                                                                                                                                                                                                                                                                                                                                                                                                                                                                                                                                                                                                                                                                                                                                                                                                                                                        |
|         | 75, 62, 65, 51, 52                                                                                                                                                                                                                                                                                                                                                                                                                                                                                                                                                                                                                                                                                                                                                                                                                                                                                                                                                                                                                                                                                                                                                                                                                                                                                                                                                                                                                                                                                                                                                                                                                                                                                                                                                                                                                                                                                                                                                                                                                                                                                                             |
| 7.      | 12, 18, 19, 2, 7                                                                                                                                                                                                                                                                                                                                                                                                                                                                                                                                                                                                                                                                                                                                                                                                                                                                                                                                                                                                                                                                                                                                                                                                                                                                                                                                                                                                                                                                                                                                                                                                                                                                                                                                                                                                                                                                                                                                                                                                                                                                                                               |
| 8.      | 17, 19, 21, 16, 55                                                                                                                                                                                                                                                                                                                                                                                                                                                                                                                                                                                                                                                                                                                                                                                                                                                                                                                                                                                                                                                                                                                                                                                                                                                                                                                                                                                                                                                                                                                                                                                                                                                                                                                                                                                                                                                                                                                                                                                                                                                                                                             |
| 9.      | 71, 18, 95, 100, 52.                                                                                                                                                                                                                                                                                                                                                                                                                                                                                                                                                                                                                                                                                                                                                                                                                                                                                                                                                                                                                                                                                                                                                                                                                                                                                                                                                                                                                                                                                                                                                                                                                                                                                                                                                                                                                                                                                                                                                                                                                                                                                                           |
| do      | 95, 97, 16, 18, 10                                                                                                                                                                                                                                                                                                                                                                                                                                                                                                                                                                                                                                                                                                                                                                                                                                                                                                                                                                                                                                                                                                                                                                                                                                                                                                                                                                                                                                                                                                                                                                                                                                                                                                                                                                                                                                                                                                                                                                                                                                                                                                             |
| Duer-14 | White in descending Order.  100, 97, 12, 5,99                                                                                                                                                                                                                                                                                                                                                                                                                                                                                                                                                                                                                                                                                                                                                                                                                                                                                                                                                                                                                                                                                                                                                                                                                                                                                                                                                                                                                                                                                                                                                                                                                                                                                                                                                                                                                                                                                                                                                                                                                                                                                  |
| 2.      | 55, 88, 99, 11, 98                                                                                                                                                                                                                                                                                                                                                                                                                                                                                                                                                                                                                                                                                                                                                                                                                                                                                                                                                                                                                                                                                                                                                                                                                                                                                                                                                                                                                                                                                                                                                                                                                                                                                                                                                                                                                                                                                                                                                                                                                                                                                                             |
| 3.      | 12, 11, 25, 32, 35-                                                                                                                                                                                                                                                                                                                                                                                                                                                                                                                                                                                                                                                                                                                                                                                                                                                                                                                                                                                                                                                                                                                                                                                                                                                                                                                                                                                                                                                                                                                                                                                                                                                                                                                                                                                                                                                                                                                                                                                                                                                                                                            |
|         |                                                                                                                                                                                                                                                                                                                                                                                                                                                                                                                                                                                                                                                                                                                                                                                                                                                                                                                                                                                                                                                                                                                                                                                                                                                                                                                                                                                                                                                                                                                                                                                                                                                                                                                                                                                                                                                                                                                                                                                                                                                                                                                                |