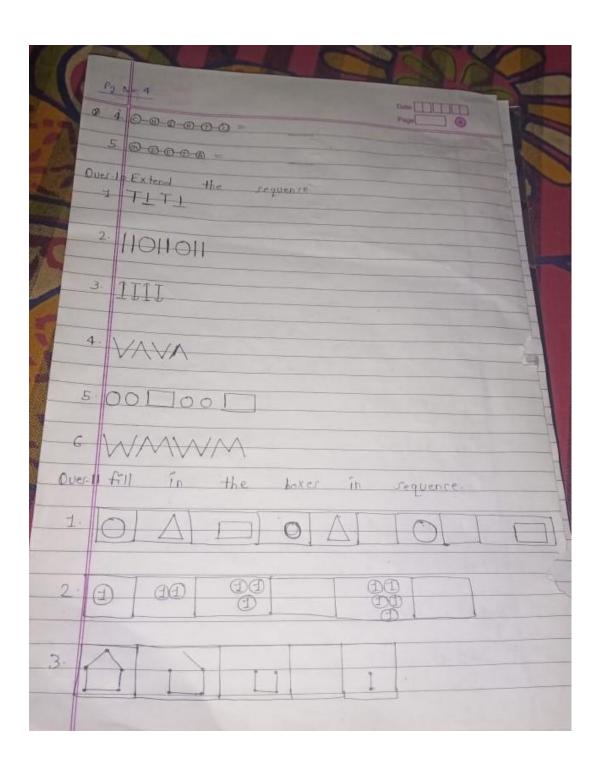

## For class 1<sup>st</sup>

| Eq No   | DISTRIBUTE DATE OF THE PARTY OF |
|---------|--------------------------------------------------------------------------------------------------------------------------------------------------------------------------------------------------------------------------------------------------------------------------------------------------------------------------------------------------------------------------------------------------------------------------------------------------------------------------------------------------------------------------------------------------------------------------------------------------------------------------------------------------------------------------------------------------------------------------------------------------------------------------------------------------------------------------------------------------------------------------------------------------------------------------------------------------------------------------------------------------------------------------------------------------------------------------------------------------------------------------------------------------------------------------------------------------------------------------------------------------------------------------------------------------------------------------------------------------------------------------------------------------------------------------------------------------------------------------------------------------------------------------------------------------------------------------------------------------------------------------------------------------------------------------------------------------------------------------------------------------------------------------------------------------------------------------------------------------------------------------------------------------------------------------------------------------------------------------------------------------------------------------------------------------------------------------------------------------------------------------------|
| Duct    | 2 8 6 9 10 12                                                                                                                                                                                                                                                                                                                                                                                                                                                                                                                                                                                                                                                                                                                                                                                                                                                                                                                                                                                                                                                                                                                                                                                                                                                                                                                                                                                                                                                                                                                                                                                                                                                                                                                                                                                                                                                                                                                                                                                                                                                                                                                  |
| Quer    | 88, 64, 23, 12.30 According onder                                                                                                                                                                                                                                                                                                                                                                                                                                                                                                                                                                                                                                                                                                                                                                                                                                                                                                                                                                                                                                                                                                                                                                                                                                                                                                                                                                                                                                                                                                                                                                                                                                                                                                                                                                                                                                                                                                                                                                                                                                                                                              |
|         | 4, 10, 1, 2, 6, 12                                                                                                                                                                                                                                                                                                                                                                                                                                                                                                                                                                                                                                                                                                                                                                                                                                                                                                                                                                                                                                                                                                                                                                                                                                                                                                                                                                                                                                                                                                                                                                                                                                                                                                                                                                                                                                                                                                                                                                                                                                                                                                             |
|         | 76, 20, 52, 9, 8                                                                                                                                                                                                                                                                                                                                                                                                                                                                                                                                                                                                                                                                                                                                                                                                                                                                                                                                                                                                                                                                                                                                                                                                                                                                                                                                                                                                                                                                                                                                                                                                                                                                                                                                                                                                                                                                                                                                                                                                                                                                                                               |
| 100     | 35, 20, 19, 25, 4<br>60, 40, 30, 20, 10                                                                                                                                                                                                                                                                                                                                                                                                                                                                                                                                                                                                                                                                                                                                                                                                                                                                                                                                                                                                                                                                                                                                                                                                                                                                                                                                                                                                                                                                                                                                                                                                                                                                                                                                                                                                                                                                                                                                                                                                                                                                                        |
|         | 75, 62, 65, 51, 52                                                                                                                                                                                                                                                                                                                                                                                                                                                                                                                                                                                                                                                                                                                                                                                                                                                                                                                                                                                                                                                                                                                                                                                                                                                                                                                                                                                                                                                                                                                                                                                                                                                                                                                                                                                                                                                                                                                                                                                                                                                                                                             |
| 7.      | 12, 18, 19, 2, 7                                                                                                                                                                                                                                                                                                                                                                                                                                                                                                                                                                                                                                                                                                                                                                                                                                                                                                                                                                                                                                                                                                                                                                                                                                                                                                                                                                                                                                                                                                                                                                                                                                                                                                                                                                                                                                                                                                                                                                                                                                                                                                               |
| 8.      | 17, 19, 21, 16, 55                                                                                                                                                                                                                                                                                                                                                                                                                                                                                                                                                                                                                                                                                                                                                                                                                                                                                                                                                                                                                                                                                                                                                                                                                                                                                                                                                                                                                                                                                                                                                                                                                                                                                                                                                                                                                                                                                                                                                                                                                                                                                                             |
| 9.      | 71, 18, 95, 100, 52.                                                                                                                                                                                                                                                                                                                                                                                                                                                                                                                                                                                                                                                                                                                                                                                                                                                                                                                                                                                                                                                                                                                                                                                                                                                                                                                                                                                                                                                                                                                                                                                                                                                                                                                                                                                                                                                                                                                                                                                                                                                                                                           |
| do      | 95, 97, 16, 18, 10                                                                                                                                                                                                                                                                                                                                                                                                                                                                                                                                                                                                                                                                                                                                                                                                                                                                                                                                                                                                                                                                                                                                                                                                                                                                                                                                                                                                                                                                                                                                                                                                                                                                                                                                                                                                                                                                                                                                                                                                                                                                                                             |
| Duer-14 | White in descending Order.  100, 97, 12, 5,99                                                                                                                                                                                                                                                                                                                                                                                                                                                                                                                                                                                                                                                                                                                                                                                                                                                                                                                                                                                                                                                                                                                                                                                                                                                                                                                                                                                                                                                                                                                                                                                                                                                                                                                                                                                                                                                                                                                                                                                                                                                                                  |
| 2.      | 55, 88, 99, 11, 98                                                                                                                                                                                                                                                                                                                                                                                                                                                                                                                                                                                                                                                                                                                                                                                                                                                                                                                                                                                                                                                                                                                                                                                                                                                                                                                                                                                                                                                                                                                                                                                                                                                                                                                                                                                                                                                                                                                                                                                                                                                                                                             |
| 3.      | 12, 11, 25, 32, 35-                                                                                                                                                                                                                                                                                                                                                                                                                                                                                                                                                                                                                                                                                                                                                                                                                                                                                                                                                                                                                                                                                                                                                                                                                                                                                                                                                                                                                                                                                                                                                                                                                                                                                                                                                                                                                                                                                                                                                                                                                                                                                                            |
|         |                                                                                                                                                                                                                                                                                                                                                                                                                                                                                                                                                                                                                                                                                                                                                                                                                                                                                                                                                                                                                                                                                                                                                                                                                                                                                                                                                                                                                                                                                                                                                                                                                                                                                                                                                                                                                                                                                                                                                                                                                                                                                                                                |