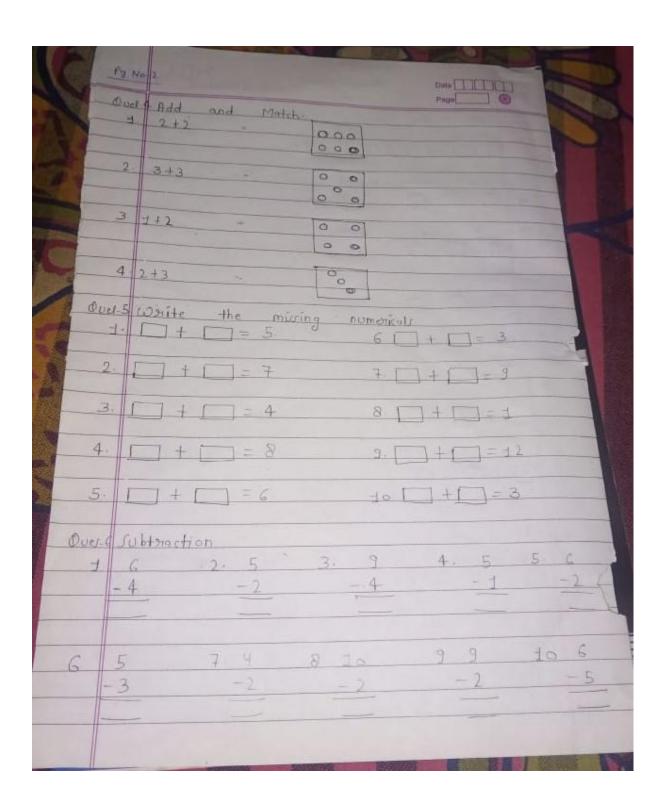

## For class 1<sup>st</sup>

| Eq No   | DISTRIBUTE DATE OF THE PARTY OF |
|---------|--------------------------------------------------------------------------------------------------------------------------------------------------------------------------------------------------------------------------------------------------------------------------------------------------------------------------------------------------------------------------------------------------------------------------------------------------------------------------------------------------------------------------------------------------------------------------------------------------------------------------------------------------------------------------------------------------------------------------------------------------------------------------------------------------------------------------------------------------------------------------------------------------------------------------------------------------------------------------------------------------------------------------------------------------------------------------------------------------------------------------------------------------------------------------------------------------------------------------------------------------------------------------------------------------------------------------------------------------------------------------------------------------------------------------------------------------------------------------------------------------------------------------------------------------------------------------------------------------------------------------------------------------------------------------------------------------------------------------------------------------------------------------------------------------------------------------------------------------------------------------------------------------------------------------------------------------------------------------------------------------------------------------------------------------------------------------------------------------------------------------------|
| Duct    | 2 8 6 9 10 12                                                                                                                                                                                                                                                                                                                                                                                                                                                                                                                                                                                                                                                                                                                                                                                                                                                                                                                                                                                                                                                                                                                                                                                                                                                                                                                                                                                                                                                                                                                                                                                                                                                                                                                                                                                                                                                                                                                                                                                                                                                                                                                  |
| Quer    | 88, 64, 23, 12.30 According onder                                                                                                                                                                                                                                                                                                                                                                                                                                                                                                                                                                                                                                                                                                                                                                                                                                                                                                                                                                                                                                                                                                                                                                                                                                                                                                                                                                                                                                                                                                                                                                                                                                                                                                                                                                                                                                                                                                                                                                                                                                                                                              |
|         | 4, 10, 1, 2, 6, 12                                                                                                                                                                                                                                                                                                                                                                                                                                                                                                                                                                                                                                                                                                                                                                                                                                                                                                                                                                                                                                                                                                                                                                                                                                                                                                                                                                                                                                                                                                                                                                                                                                                                                                                                                                                                                                                                                                                                                                                                                                                                                                             |
|         | 76, 20, 52, 9, 8                                                                                                                                                                                                                                                                                                                                                                                                                                                                                                                                                                                                                                                                                                                                                                                                                                                                                                                                                                                                                                                                                                                                                                                                                                                                                                                                                                                                                                                                                                                                                                                                                                                                                                                                                                                                                                                                                                                                                                                                                                                                                                               |
| 100     | 35, 20, 19, 25, 4<br>60, 40, 30, 20, 10                                                                                                                                                                                                                                                                                                                                                                                                                                                                                                                                                                                                                                                                                                                                                                                                                                                                                                                                                                                                                                                                                                                                                                                                                                                                                                                                                                                                                                                                                                                                                                                                                                                                                                                                                                                                                                                                                                                                                                                                                                                                                        |
|         | 75, 62, 65, 51, 52                                                                                                                                                                                                                                                                                                                                                                                                                                                                                                                                                                                                                                                                                                                                                                                                                                                                                                                                                                                                                                                                                                                                                                                                                                                                                                                                                                                                                                                                                                                                                                                                                                                                                                                                                                                                                                                                                                                                                                                                                                                                                                             |
| 7.      | 12, 18, 19, 2, 7                                                                                                                                                                                                                                                                                                                                                                                                                                                                                                                                                                                                                                                                                                                                                                                                                                                                                                                                                                                                                                                                                                                                                                                                                                                                                                                                                                                                                                                                                                                                                                                                                                                                                                                                                                                                                                                                                                                                                                                                                                                                                                               |
| 8.      | 17, 19, 21, 16, 55                                                                                                                                                                                                                                                                                                                                                                                                                                                                                                                                                                                                                                                                                                                                                                                                                                                                                                                                                                                                                                                                                                                                                                                                                                                                                                                                                                                                                                                                                                                                                                                                                                                                                                                                                                                                                                                                                                                                                                                                                                                                                                             |
| 9.      | 71, 18, 95, 100, 52.                                                                                                                                                                                                                                                                                                                                                                                                                                                                                                                                                                                                                                                                                                                                                                                                                                                                                                                                                                                                                                                                                                                                                                                                                                                                                                                                                                                                                                                                                                                                                                                                                                                                                                                                                                                                                                                                                                                                                                                                                                                                                                           |
| do      | 95, 97, 16, 18, 10                                                                                                                                                                                                                                                                                                                                                                                                                                                                                                                                                                                                                                                                                                                                                                                                                                                                                                                                                                                                                                                                                                                                                                                                                                                                                                                                                                                                                                                                                                                                                                                                                                                                                                                                                                                                                                                                                                                                                                                                                                                                                                             |
| Duer-14 | White in descending Order.  100, 97, 12, 5,99                                                                                                                                                                                                                                                                                                                                                                                                                                                                                                                                                                                                                                                                                                                                                                                                                                                                                                                                                                                                                                                                                                                                                                                                                                                                                                                                                                                                                                                                                                                                                                                                                                                                                                                                                                                                                                                                                                                                                                                                                                                                                  |
| 2.      | 55, 88, 99, 11, 98                                                                                                                                                                                                                                                                                                                                                                                                                                                                                                                                                                                                                                                                                                                                                                                                                                                                                                                                                                                                                                                                                                                                                                                                                                                                                                                                                                                                                                                                                                                                                                                                                                                                                                                                                                                                                                                                                                                                                                                                                                                                                                             |
| 3.      | 12, 11, 25, 32, 35-                                                                                                                                                                                                                                                                                                                                                                                                                                                                                                                                                                                                                                                                                                                                                                                                                                                                                                                                                                                                                                                                                                                                                                                                                                                                                                                                                                                                                                                                                                                                                                                                                                                                                                                                                                                                                                                                                                                                                                                                                                                                                                            |
|         |                                                                                                                                                                                                                                                                                                                                                                                                                                                                                                                                                                                                                                                                                                                                                                                                                                                                                                                                                                                                                                                                                                                                                                                                                                                                                                                                                                                                                                                                                                                                                                                                                                                                                                                                                                                                                                                                                                                                                                                                                                                                                                                                |