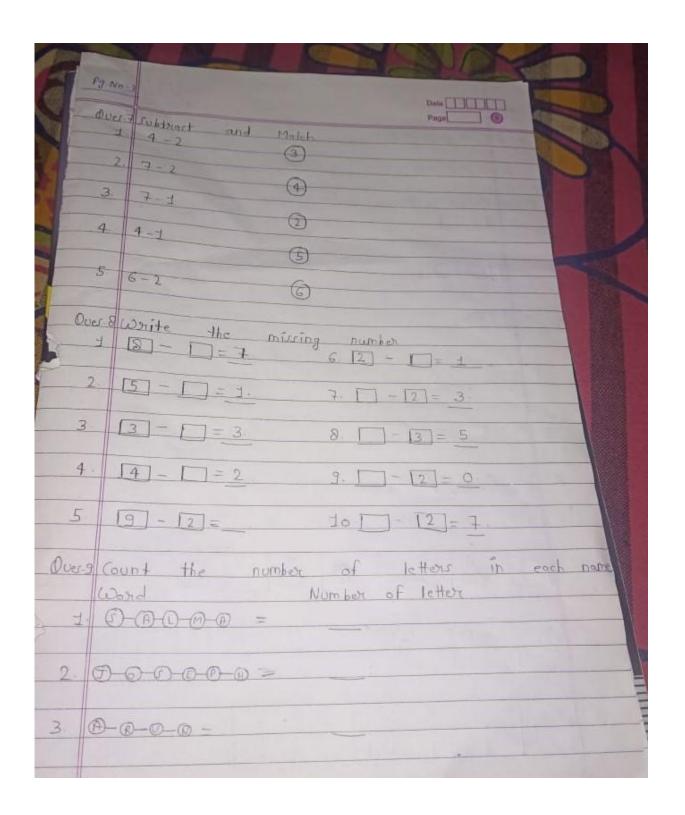

## For class 1<sup>st</sup>

| Eq No   | DISTRIBUTE DATE OF THE PARTY OF |
|---------|--------------------------------------------------------------------------------------------------------------------------------------------------------------------------------------------------------------------------------------------------------------------------------------------------------------------------------------------------------------------------------------------------------------------------------------------------------------------------------------------------------------------------------------------------------------------------------------------------------------------------------------------------------------------------------------------------------------------------------------------------------------------------------------------------------------------------------------------------------------------------------------------------------------------------------------------------------------------------------------------------------------------------------------------------------------------------------------------------------------------------------------------------------------------------------------------------------------------------------------------------------------------------------------------------------------------------------------------------------------------------------------------------------------------------------------------------------------------------------------------------------------------------------------------------------------------------------------------------------------------------------------------------------------------------------------------------------------------------------------------------------------------------------------------------------------------------------------------------------------------------------------------------------------------------------------------------------------------------------------------------------------------------------------------------------------------------------------------------------------------------------|
| Duct    | 2 8 6 9 10 12                                                                                                                                                                                                                                                                                                                                                                                                                                                                                                                                                                                                                                                                                                                                                                                                                                                                                                                                                                                                                                                                                                                                                                                                                                                                                                                                                                                                                                                                                                                                                                                                                                                                                                                                                                                                                                                                                                                                                                                                                                                                                                                  |
| Quer    | 88, 64, 23, 12.30 According onder                                                                                                                                                                                                                                                                                                                                                                                                                                                                                                                                                                                                                                                                                                                                                                                                                                                                                                                                                                                                                                                                                                                                                                                                                                                                                                                                                                                                                                                                                                                                                                                                                                                                                                                                                                                                                                                                                                                                                                                                                                                                                              |
|         | 4, 10, 1, 2, 6, 12                                                                                                                                                                                                                                                                                                                                                                                                                                                                                                                                                                                                                                                                                                                                                                                                                                                                                                                                                                                                                                                                                                                                                                                                                                                                                                                                                                                                                                                                                                                                                                                                                                                                                                                                                                                                                                                                                                                                                                                                                                                                                                             |
|         | 76, 20, 52, 9, 8                                                                                                                                                                                                                                                                                                                                                                                                                                                                                                                                                                                                                                                                                                                                                                                                                                                                                                                                                                                                                                                                                                                                                                                                                                                                                                                                                                                                                                                                                                                                                                                                                                                                                                                                                                                                                                                                                                                                                                                                                                                                                                               |
| 100     | 35, 20, 19, 25, 4<br>60, 40, 30, 20, 10                                                                                                                                                                                                                                                                                                                                                                                                                                                                                                                                                                                                                                                                                                                                                                                                                                                                                                                                                                                                                                                                                                                                                                                                                                                                                                                                                                                                                                                                                                                                                                                                                                                                                                                                                                                                                                                                                                                                                                                                                                                                                        |
|         | 75, 62, 65, 51, 52                                                                                                                                                                                                                                                                                                                                                                                                                                                                                                                                                                                                                                                                                                                                                                                                                                                                                                                                                                                                                                                                                                                                                                                                                                                                                                                                                                                                                                                                                                                                                                                                                                                                                                                                                                                                                                                                                                                                                                                                                                                                                                             |
| 7.      | 12, 18, 19, 2, 7                                                                                                                                                                                                                                                                                                                                                                                                                                                                                                                                                                                                                                                                                                                                                                                                                                                                                                                                                                                                                                                                                                                                                                                                                                                                                                                                                                                                                                                                                                                                                                                                                                                                                                                                                                                                                                                                                                                                                                                                                                                                                                               |
| 8.      | 17, 19, 21, 16, 55                                                                                                                                                                                                                                                                                                                                                                                                                                                                                                                                                                                                                                                                                                                                                                                                                                                                                                                                                                                                                                                                                                                                                                                                                                                                                                                                                                                                                                                                                                                                                                                                                                                                                                                                                                                                                                                                                                                                                                                                                                                                                                             |
| 9.      | 71, 18, 95, 100, 52.                                                                                                                                                                                                                                                                                                                                                                                                                                                                                                                                                                                                                                                                                                                                                                                                                                                                                                                                                                                                                                                                                                                                                                                                                                                                                                                                                                                                                                                                                                                                                                                                                                                                                                                                                                                                                                                                                                                                                                                                                                                                                                           |
| do      | 95, 97, 16, 18, 10                                                                                                                                                                                                                                                                                                                                                                                                                                                                                                                                                                                                                                                                                                                                                                                                                                                                                                                                                                                                                                                                                                                                                                                                                                                                                                                                                                                                                                                                                                                                                                                                                                                                                                                                                                                                                                                                                                                                                                                                                                                                                                             |
| Duer-14 | White in descending Order.  100, 97, 12, 5,99                                                                                                                                                                                                                                                                                                                                                                                                                                                                                                                                                                                                                                                                                                                                                                                                                                                                                                                                                                                                                                                                                                                                                                                                                                                                                                                                                                                                                                                                                                                                                                                                                                                                                                                                                                                                                                                                                                                                                                                                                                                                                  |
| 2.      | 55, 88, 99, 11, 98                                                                                                                                                                                                                                                                                                                                                                                                                                                                                                                                                                                                                                                                                                                                                                                                                                                                                                                                                                                                                                                                                                                                                                                                                                                                                                                                                                                                                                                                                                                                                                                                                                                                                                                                                                                                                                                                                                                                                                                                                                                                                                             |
| 3.      | 12, 11, 25, 32, 35-                                                                                                                                                                                                                                                                                                                                                                                                                                                                                                                                                                                                                                                                                                                                                                                                                                                                                                                                                                                                                                                                                                                                                                                                                                                                                                                                                                                                                                                                                                                                                                                                                                                                                                                                                                                                                                                                                                                                                                                                                                                                                                            |
|         |                                                                                                                                                                                                                                                                                                                                                                                                                                                                                                                                                                                                                                                                                                                                                                                                                                                                                                                                                                                                                                                                                                                                                                                                                                                                                                                                                                                                                                                                                                                                                                                                                                                                                                                                                                                                                                                                                                                                                                                                                                                                                                                                |